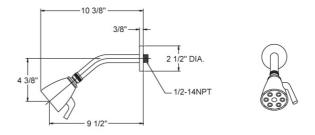

# Pressure Balance Shower Set Model DPB3134 026

#### **FEATURES**

- Style: Modern Momentum
- Collection: Basic
- Temperature controlled by handle
- Temperature control within 3.6°F (2°C) of set point even with a 50% water pressure drop
- Anti-scald
- 2.5 gpm @ max
- D830 Shower Head
- With Tubular Cross Handles