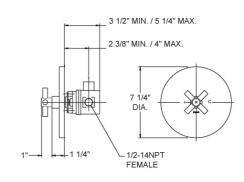

# Pressure Balance Shower Set Model DPB3134 026

#### **FEATURES**

- Style: Modern Momentum
- Collection: Basic
- Temperature controlled by handle
- Temperature control within 3.6°F (2°C) of set point even with a 50% water pressure drop
- Anti-scald
- 2.5 gpm @ max
- D830 Shower Head
- With Tubular Cross Handles