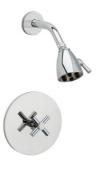

# Pressure Balance Shower Set Model DPB3134 026

#### **FEATURES**

- Style: Modern Momentum
- Collection: Basic
- Temperature controlled by handle
- Temperature control within 3.6°F (2°C) of set point even with a 50% water pressure drop
- Anti-scald
- 2.5 gpm @ max
- D830 Shower Head
- With Tubular Cross Handles

### **COLOR FINISHES**

- Polished Nickel (DPB3134\_014)
- Satin Nickel (DPB3134\_015)
- Pewter (DPB3134\_15A)
- Polished Chrome (DPB3134\_026)
- Polished Brass (DPB3134\_003)
- Old English Brass (DPB3134\_OEB)
- Antique Brass (DPB3134\_047)
- Antique Bronze (DPB3134\_11B)